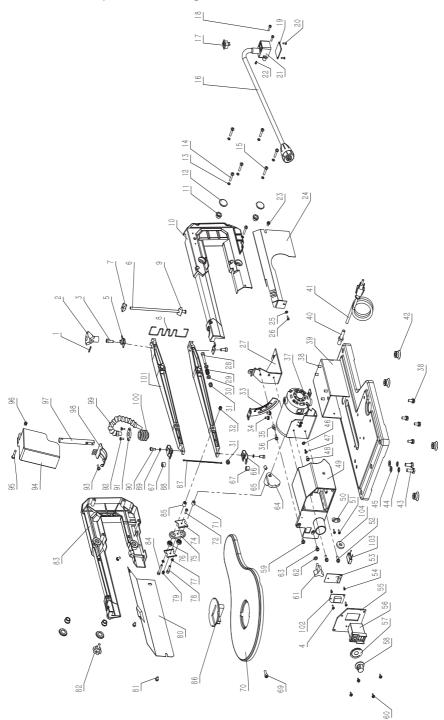

## **Exploded drawing of Scroll Saw RD-SS16J**

## **PARTS LIST**

|          | 1                                    |      |                               | 1                                                  |      |
|----------|--------------------------------------|------|-------------------------------|----------------------------------------------------|------|
| №        | name                                 | Qty. | $\mathcal{N}_{\underline{0}}$ | name                                               | Qty. |
| 1        | Elastic cylindrical pin              | 1    | 52                            | Cross recessed screw                               | 2    |
| 2        | Adjust the handle                    | 1    | 53                            | Speed control circuit board                        | 1    |
| 3        | Three sets of Phillips screws        | 2    | 54                            | Self-tapping screws                                | 2    |
| 4        | Self-tapping screws                  | 2    | 55                            | Transfer switch panel                              | 1    |
| 5        | Fixing plate                         | 2    | 56                            | switch                                             | 1    |
| 6        | Adjustment screw                     | 1    | 57                            | Speed direction sticker                            | 1    |
| 7        | Upper adjustment block               | 1    | 58                            | Governor knob                                      | 1    |
| 8        | Adjusting spring                     | 1    | 59                            | Cross slot three combination                       | 1    |
| 9        | Lower adjustment block               | 1    | 60                            | Self-tapping screw two combination                 | 4    |
| 10       | Right bracket A                      | 1    | 61                            | Worktable lock handle                              | 1    |
| 11       | Bracket nesting                      | 4    | 62                            | Flat pad                                           | 1    |
| 12       | plug                                 | 4    | 63                            | Cross slot three combination                       | 1    |
| 13       | Spring pad                           | 7    | 64                            | Eccentric bushing                                  | 1    |
| 14       | Cross recessed screw                 | 6    | 65                            | Hexagon socket set screw                           | 1    |
| 15       | Cross recessed screw                 | 1    | 66                            | Fixing plate under the saw blade                   | 1    |
| 16       | LED lights                           | 1    | 67                            | Saw blade mounting plate cover                     | 2    |
| 17       | Small switch                         | 1    | 69                            | Hexagon socket bolt                                | 1    |
| 18       | Cross recessed screw                 | 2    | 70                            | Welded parts on work surface                       | 1    |
| 19       | Light box cover                      | 1    | 71                            | Under cover                                        | 1    |
| 20       | Cross slot self attack               | 2    | 72                            | Cross recessed screw                               | 1    |
| 21       | Light box                            | 1    | 74                            | Connecting rod cover                               | 2    |
| 22       | Cross slot self attack               | 1    | 75                            | link                                               | 1    |
| 23       | Cross slot three combination         | 1    | <u>76</u>                     | Bearing                                            | 2    |
| 24       | Right cover                          | 1    | 77                            | Spring pad                                         | 2    |
| 25       | Flat pad                             | 1    | 78                            | Socket head cap screws                             | 1    |
| 26       | Self-tapping screws                  | 1    | 79                            | Self-locking nuts                                  | 1    |
| 27       | Workbench support parts              | 1    | 80                            | Left cover                                         | 1    |
| 28       | Hexagon socket bolt                  | 1    | 81                            | Cross slot three combination                       | 3    |
| 29       | Compression spring                   | 2    | 82                            | Move the lever to lock the handle                  | 1    |
| 30       | Flat pad                             | 2    | 83                            | Left bracket                                       | 1    |
| 31       | Self-locking nuts                    | 1    | 84                            | Socket head cap screws                             | 1    |
| 32       | Self-locking nuts                    |      | 85                            | Top cover                                          | 1    |
| 33       | Dial Cross slot three combination    | 2    | 86                            | Plastic countertop Saw blade                       | 1    |
| 34       |                                      | 1    | 87                            |                                                    | 1    |
| 35       | Plastic pointer Cross recessed screw | 1    | 88                            | Mounting plate on saw blade Spring pad             | 2    |
| 36<br>37 | Motor assembly                       | 1    | 89<br>90                      | Hexagon socket bolt                                | 2    |
| 38       | Outer hexagon triple combination     | 8    | 90<br>91                      | Airbag pressure plate                              | 1    |
| 39       | Base Welding Assembly                | 1    | 92                            | Cross recessed screw                               | 2    |
| 40       | Power cord sheath                    | 1    | 93                            | Cross recessed screw  Cross slot three combination | 1    |
| 41       | Power cord + plug                    | 1    | 93                            | Protective guard transparent sheet                 | 1    |
| 42       | Foot                                 | 4    | 95                            | Cross recessed screw                               | 1    |
| 43       | Hexagonal screws                     | 2    | 96                            | Self-locking nuts                                  | 1    |
| 44       | Flat pad                             | 2    | 97                            | Moving rod                                         | 1    |
| 45       | Spring pad                           | 2    | 98                            | Blanking plate                                     | 1    |
| 46       | Tooth pad                            | 1    | 99                            | Outlet pipe                                        | 1    |
| 47       | Ground lug                           | 1    | 100                           | Airbag                                             | 1    |
| 48       | Cross recessed two screws            | 1    | 101                           | Rocker                                             | 2    |
| 49       | Junction Box                         | 1    | 102                           | Transformer power board assembly                   | 1    |
| 50       | cord plate                           | 1    | 103                           | capacitance                                        | 1    |
| 51       | Cross self-tapping                   | 2    | 104                           | Inductance (round)                                 | 1    |